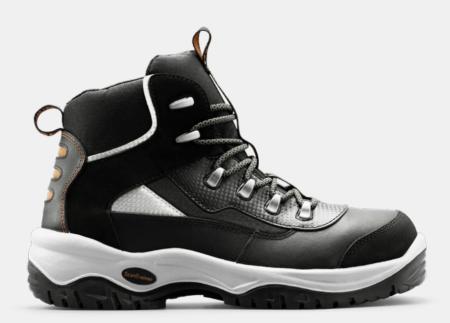

#### S3 Leather Safety Shoe

#### **Features**

- S3 shoe
- Upper in water-resistant LWG grain leather and nylon
- Lining in PET-air mesh
- Composite toecap (sizes 47 and 48 Aluminium toecap)
- Proflex antiperforation midsole
- Latex, antibaterial and antimicrobal insole
- Designed specifically for the shipping and offshore industries
- Toe protection against 200 Joule impact
- Anti-static
- Shock absorbing heel
- Dual density PU/PU outersole ensures extra durability
- Fuel-Oil resistant outersole
- X-tra grip on wet and oil surfaces