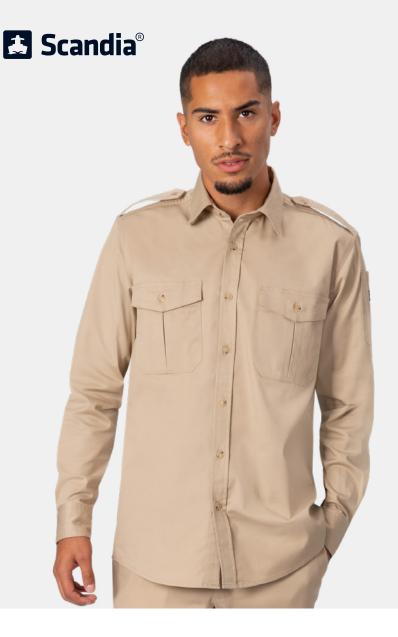

# ScanSafari Stretch 001 L/S

#### **Uniform Shirt**

#### **Features**

- Stretch fabric for enhanced comfort and movement
- Tailored fit
- Pockets: chest (x2, pleated and covered) and sleeve
- Pen pocket opening
- Epaulets can be affixed to shoulders
- Domestic wash: 40°C / 104°F and tumble dry low
- 80% cotton, 18% polyester, 2% spandex

Please note: the design of our ScanSafari L/S has been updated. We will begin shipping this new design ScanSafari Stretch 001 L/S following the sale of our existing inventory.