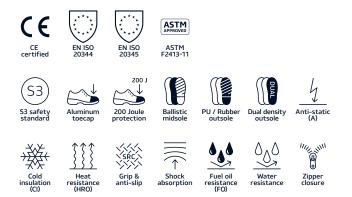

#### Features

- S3 ankle boot
- Upper in full grain water-resistant leather
- Alumin treated inner lining for thermal isolation
- Lining regulates foot temperature in warm and cold climate conditions
- Aluminium toecap
- Proflex antiperforation midsole
- PU anatomical foam insole
- Lace-up with lace pocket at tongue
- Easy side zip closure
- Toe protection against 200 Joule impact
- Anti-static
- Shock absorbing heel
- Advanced grip sole
- Dual density PU-Rubber outersole ensures extra durability
- Fuel-Oil resistant outersole
- Outersole resists heat up to 300°C (572°F)
- Ankle protection with absorbing heel

## Certification

CE Certified EN ISO 20344:2011 (methods for footwear) EN ISO 20345:2011 (safety footwear)

ASTM F2413-11 (standard specification for performance requirements for protective (safety) toecap footwear)

CI (cold insulation) HRO (heat resistance) SRC (slip resistance)