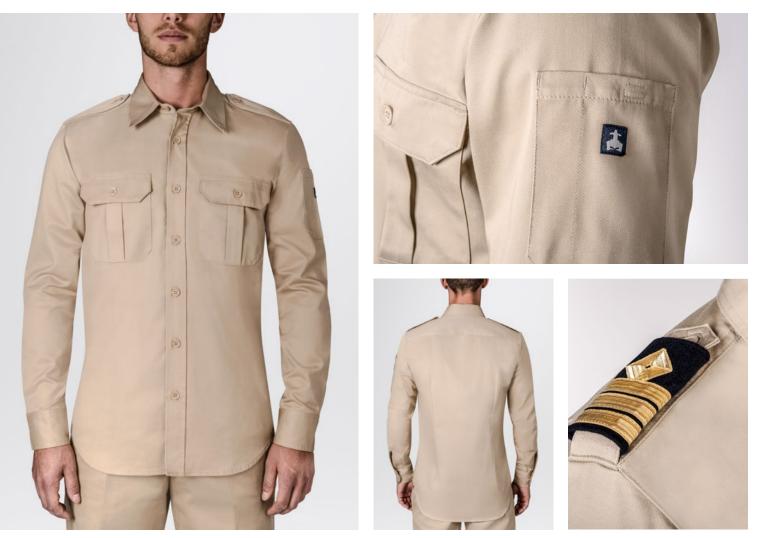

## Features

- Pockets: chest (x 2, pleated and covered), pen pocket opening, and sleeve
- Epaulets can be affixed to shoulders

#### Please note:

We have removed the Scandia "boat" logo from this garment's chest pocket and will begin shipping the updated design following the sale of our existing inventory.