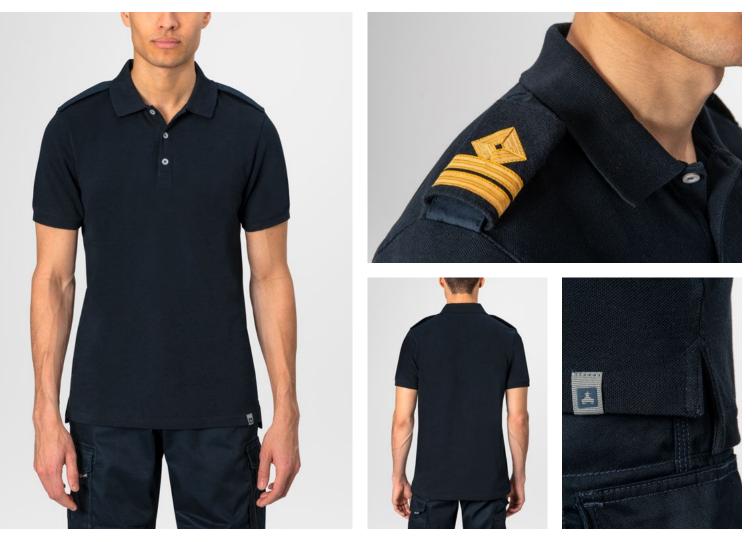

## ScanPique Epaulets S/S

**Polo Shirt** 

Product code: 1021.90

## Features

- Fine soft cotton / polyester pique
- Natural stretch for optimal fit
- Domestic wash: 40°C / 104°F and tumble dry low heat
- Buttoned placket
- Ribbed cuffs and collar
- Good color fastness
- Low shrinkage
- Epaulets can be affixed to the shoulders
- Epaulet length 12,5 cm / 5.1 inch for size S
- 60% cotton / 40% polyester