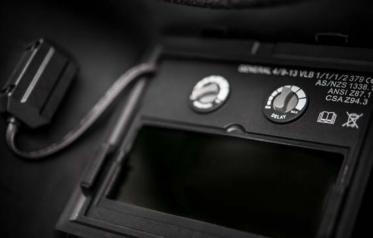

### Features

- High quality heat resistant materials
- Adjustable ratchet head-band
- Field of vision 95x39 mm.
- 2 Arc sensors
- Solar cell power supply and li-ion batteries
- Extra Inner and outer anti spatter lens
- Auto darkening filter changes from light shade to dark shade when wearer begins welding
- Switching time: 0.3 ms
- External shade control 9-13
- Adjustable opening delay: 0.1-0.8 sec
- Automatically turns off after 15-20 minutes
- Operating Temperature -5°C to +55°C (23°F to 131°F)

#### Norms and standards

- CE 1/1/1/2
- AS/NZS 1338.1
- EN 175
- ANSI Z87.1
- CSA Z94.3