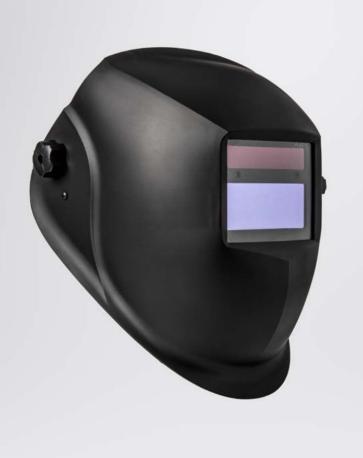

# Welding shield electronic with auto darkening visor

Product code: 3540.04

### Features

- High quality heat resistant materials
- Adjustable ratchet head-band
- Field of vision 95x39 mm.
- 2 Arc sensors
- Solar cell power supply and li-ion batteries
- Extra Inner and outer anti spatter lens
- Auto darkening filter changes from light shade to dark shade when wearer begins welding
- Switching time: 0.3 ms
- External shade control 9-13
- Adjustable opening delay: 0.1-0.8 sec
- Automatically turns off after 15-20 minutes
- Operating Temperature -5°C to +55°C (23°F to 131°F)