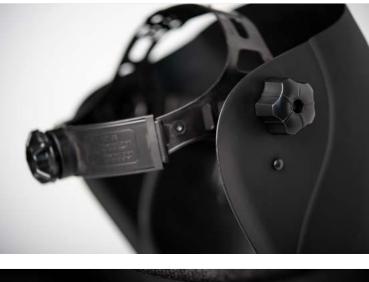

### Features

- High quality heat resistant materials
- Adjustable ratchet head-band
- Field of vision 95x39 mm.
- 2 Arc sensors
- Solar cell power supply and li-ion batteries
- Extra Inner and outer anti spatter lens
- Auto darkening filter changes from light shade to dark shade when wearer begins welding
- Switching time: 0.3 ms
- External shade control 9-13
- Adjustable opening delay: 0.1-0.8 sec
- Automatically turns off after 15-20 minutes
- Operating Temperature -5°C to +55°C (23°F to 131°F)