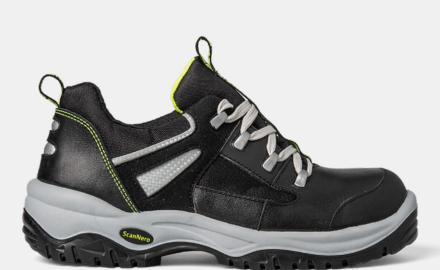

#### S3 Leather Safety Shoe

#### **Features**

- S3 shoe
- Upper in water-resistant LWG grain leather and nylon
- Lining in PET-air mesh
- Composite toecap (sizes 47 and 48 Aluminium toecap)
- Proflex antiperforation midsole
- Latex, antibacterial and antimicrobial insole
- Designed specifically for the shipping and offshore industries
- Toe protection against 200 Joule impact
- Anti-static
- Shock absorbing heel
- Dual density PU/PU outersole ensures extra durability
- Fuel-Oil resistant outersole
- X-tra grip on wet and oil surfaces